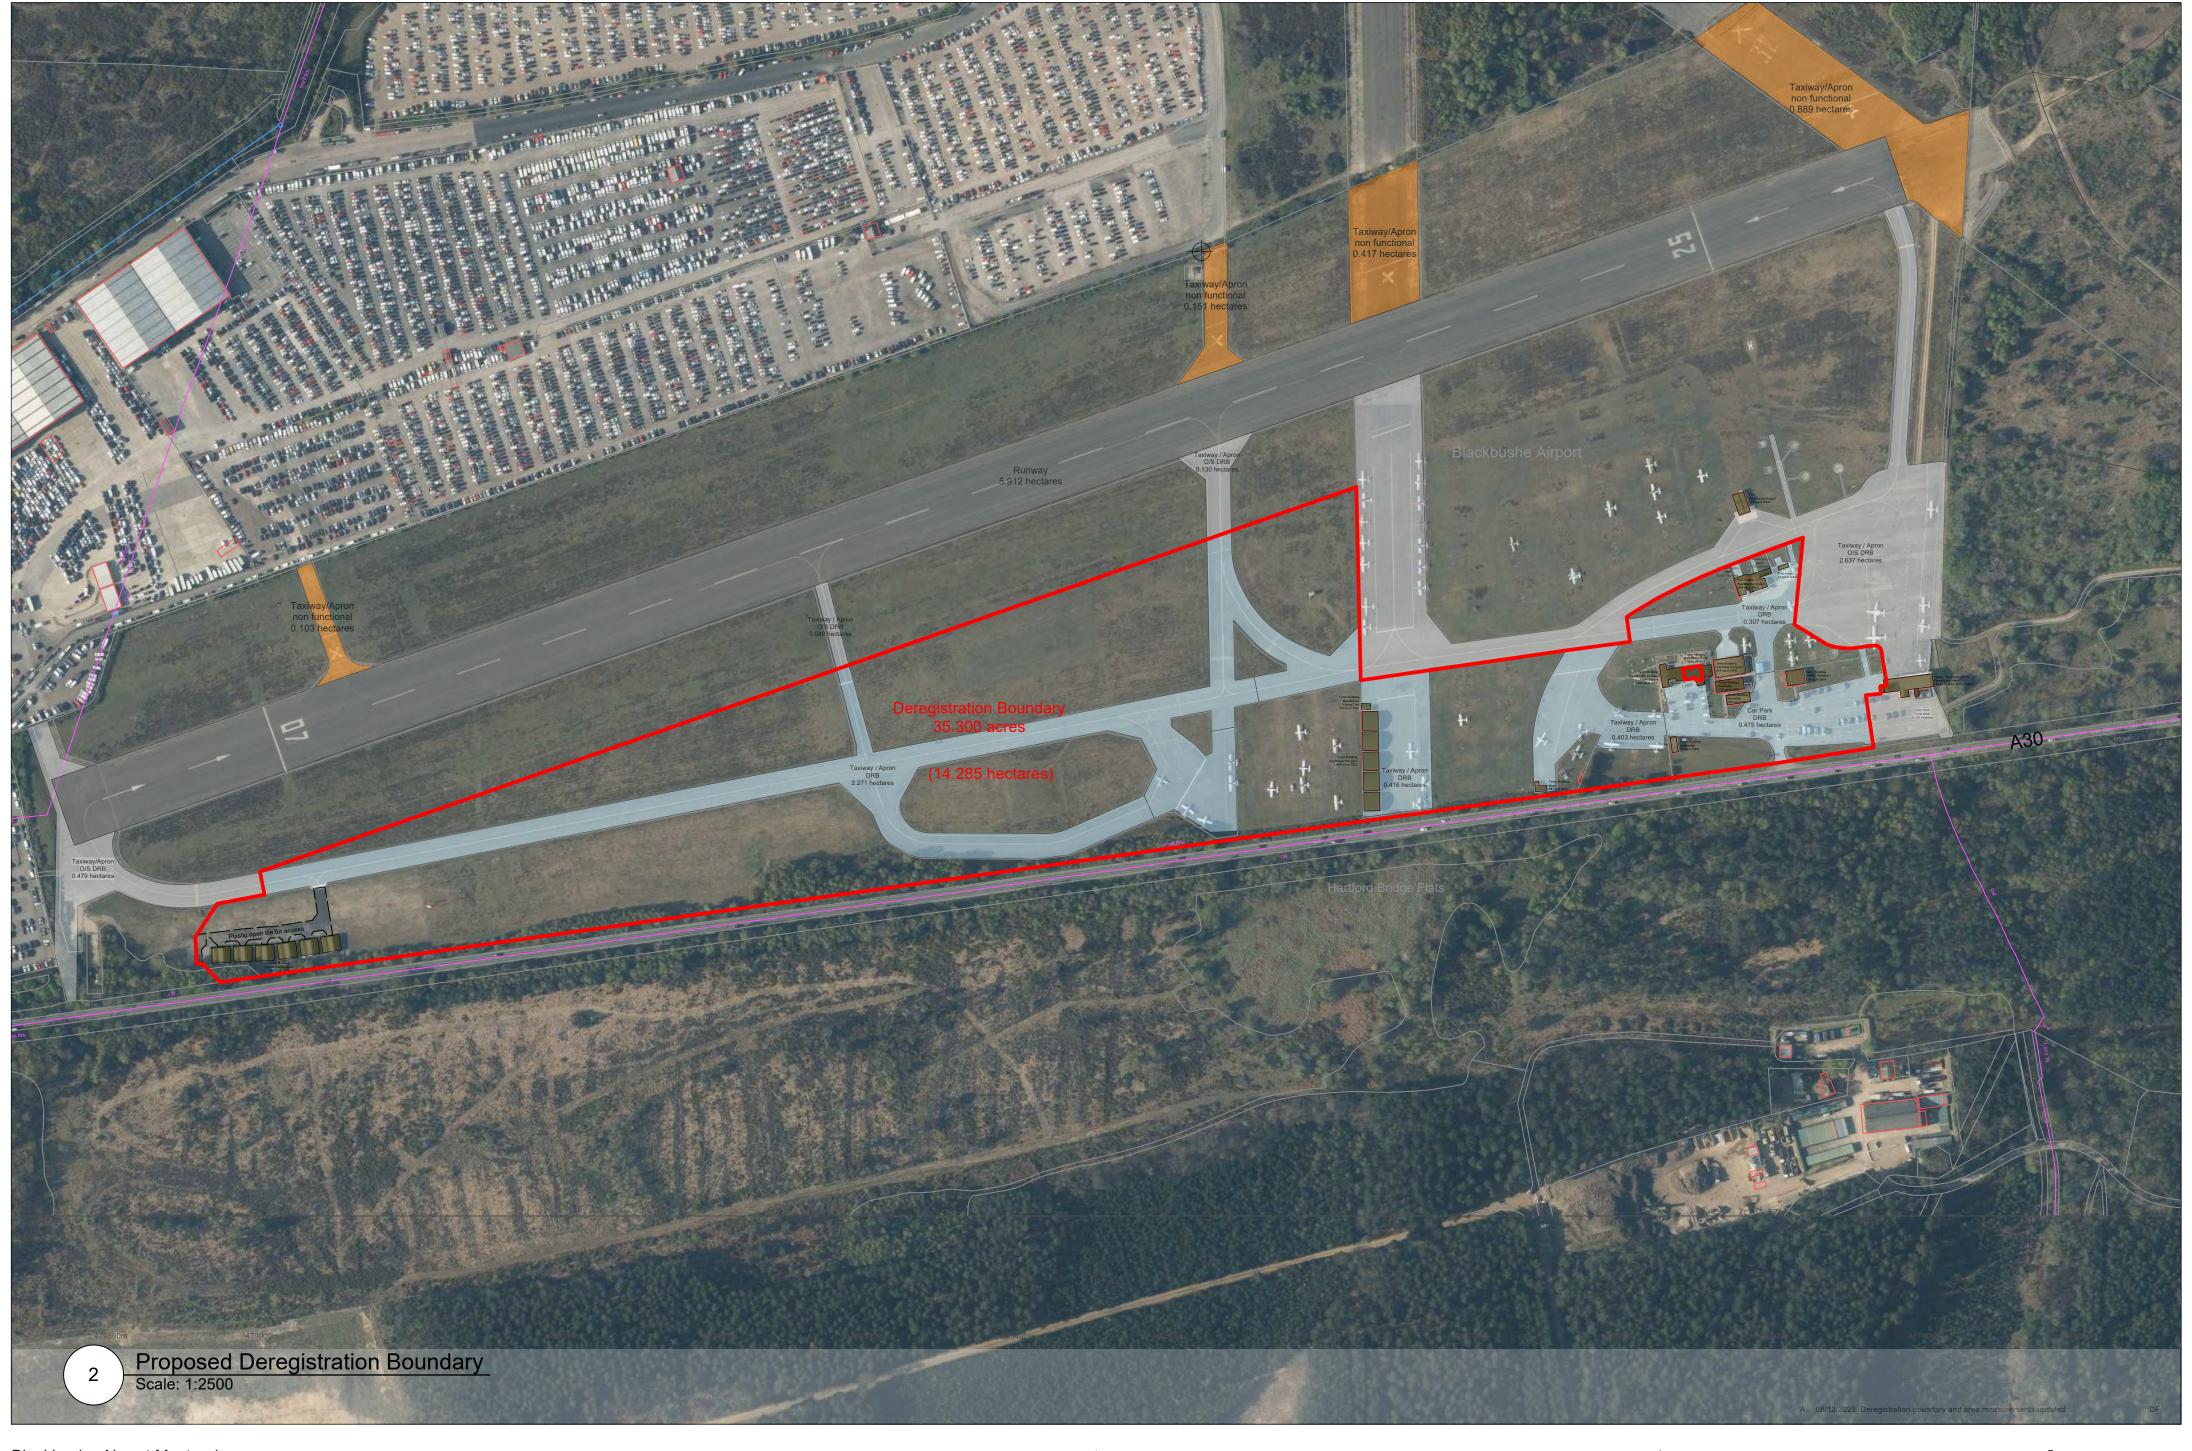

Terence O'Rourke Ltd. Licence No. 100019980.

Scale to be used for planning purposes only © tor&co 2022

Deregistration Boundary (over aerial) 246801 -TOR-XX-ZZ-DR-A-sk002 - A Scale @ A2:1:2500 PRELIMINARY 01/2022