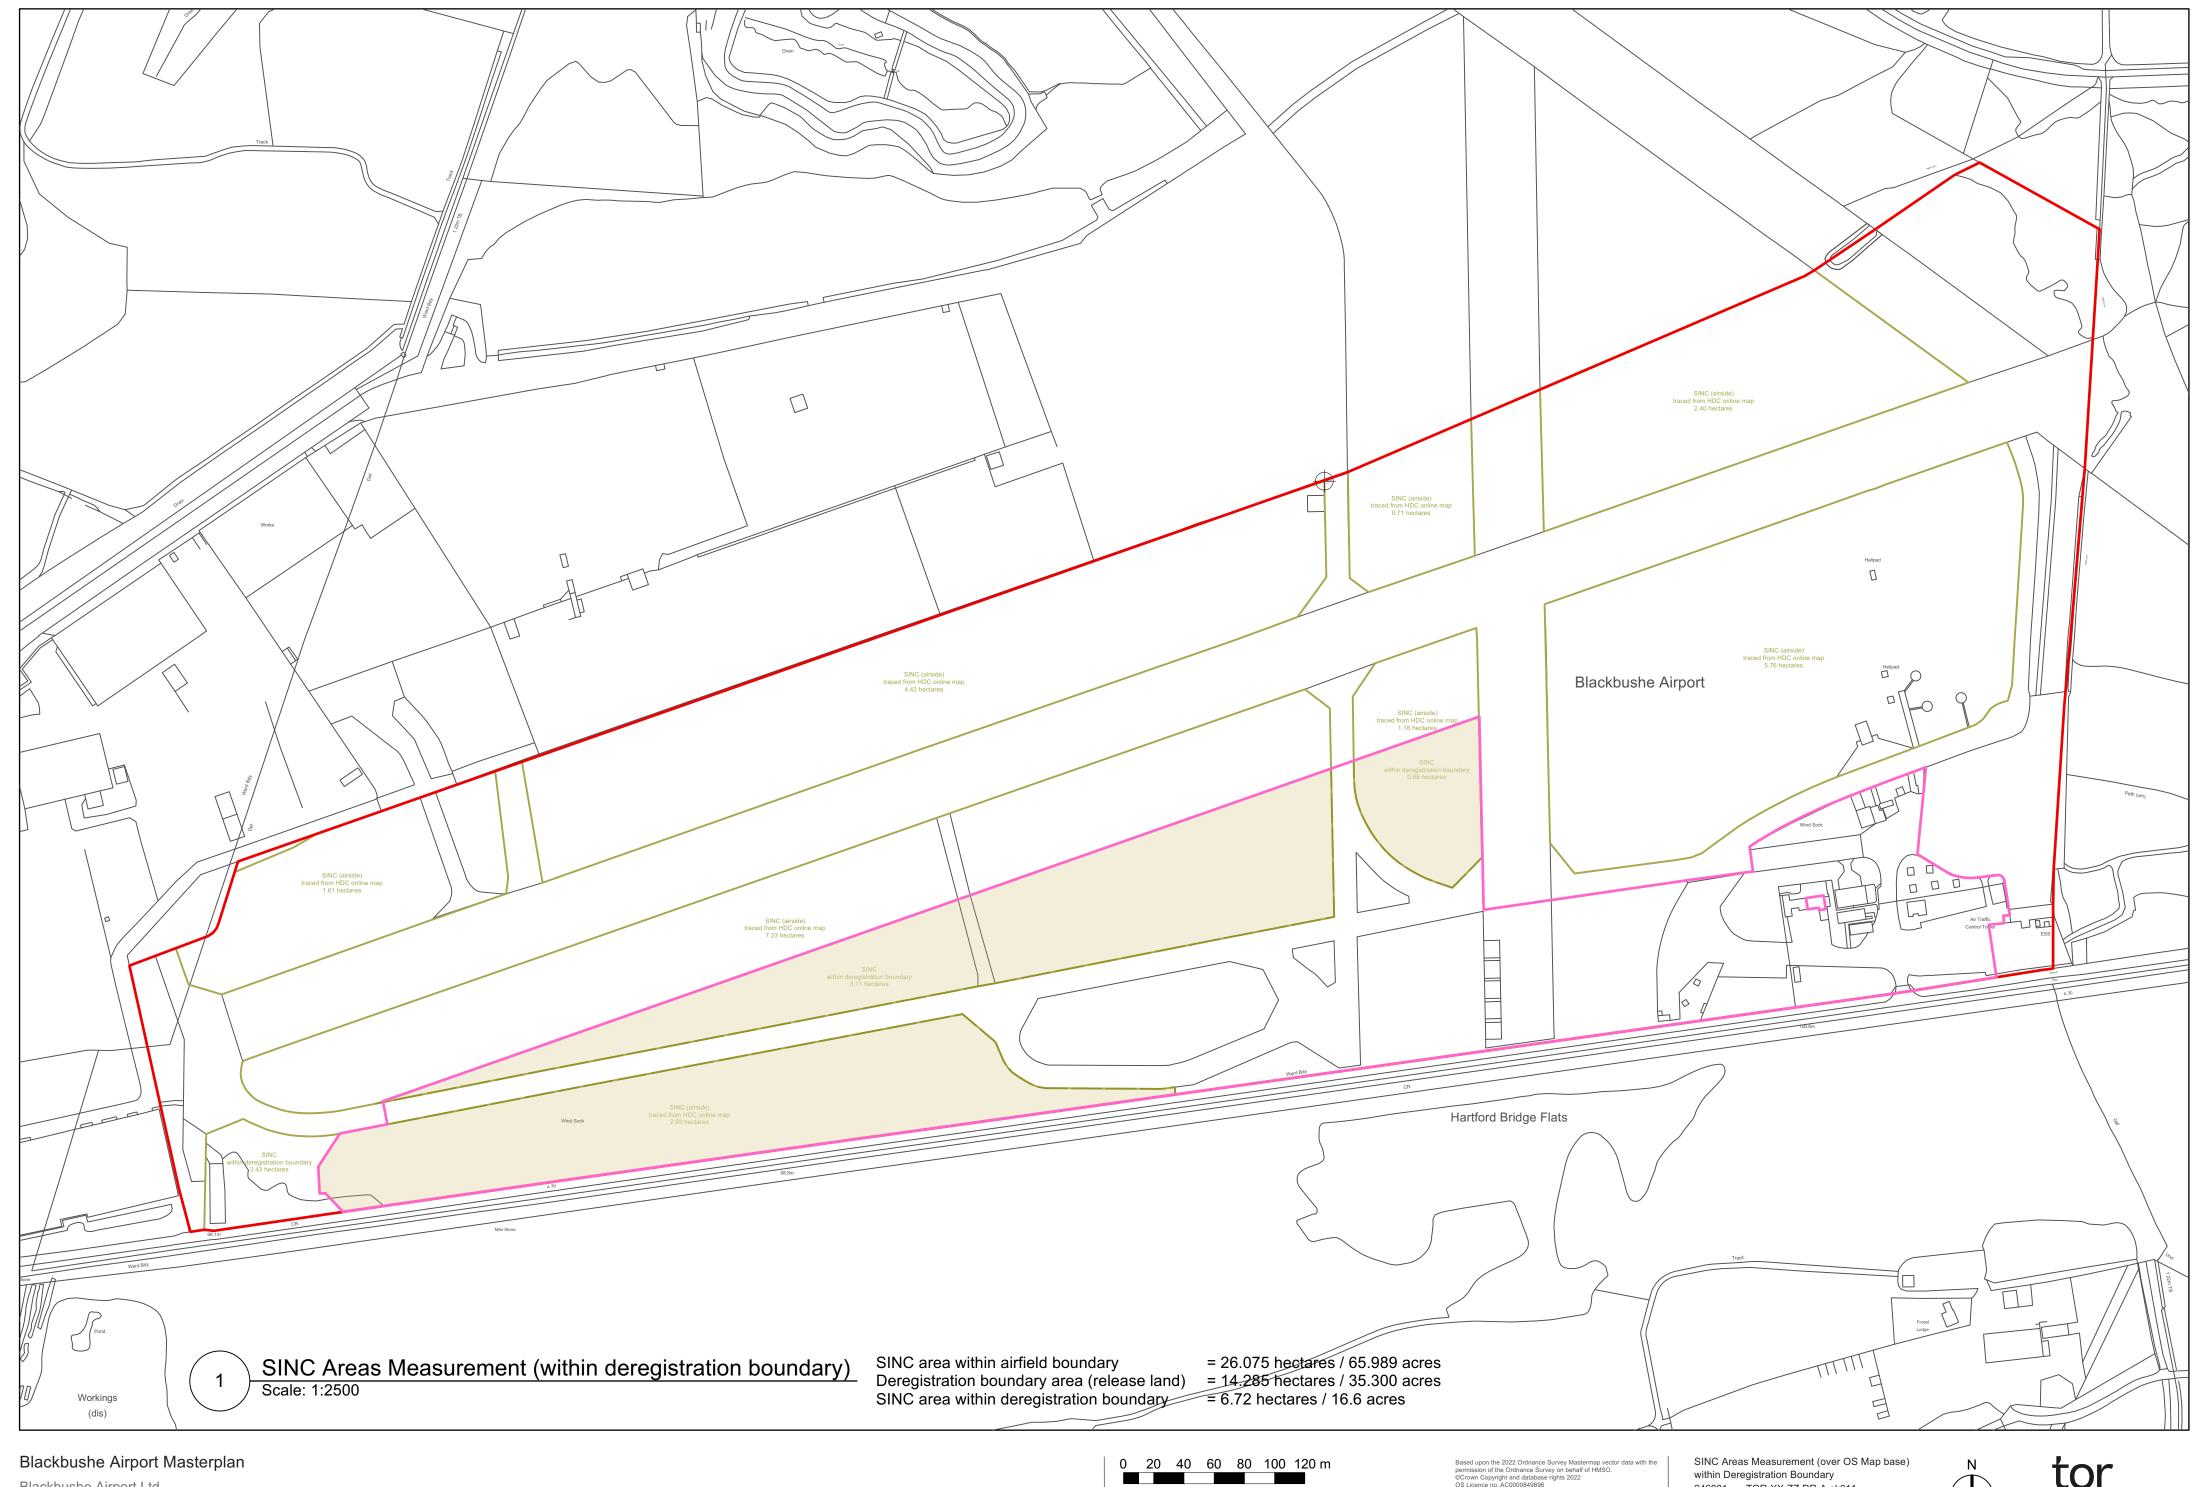

SINC Areas Measurement (over OS Map base) within Deregistration Boundary 246801 -TOR-XX-ZZ-DR-A-sk011 -Scale @ A2:1:2500

tor &co